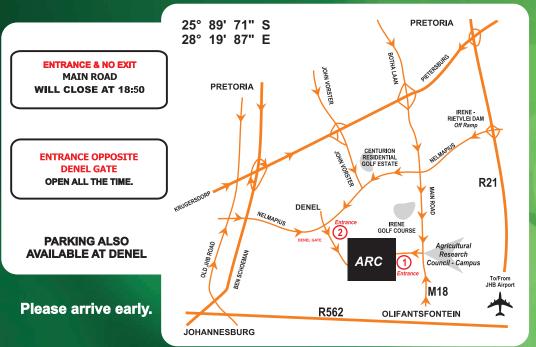

halls and traffic officials must be obeyed at all times.

No seconding is permitted.

Minimum age of 14 years on day of race for 10km.

Category winners must provide proof of age to qualify for prizes (ID or other valid documentation).

Athletes competing for category prizes must wear official age category ID (front and back of vest).

Foreign athletes must observe IAAF rule 4 paragraph 2.

No iPods or listening devices allowed. Walkers competing for prize money must wear W tags on front and back of vest.

Medical assistance available.

Entry fees will not be refunded, returned, cancelled or exchanged on account of the weather or any unforeseen circumstances beyond the control of the event organisers.

No official timing of the 5 km fun run.

# **New Venue 600m from Nellmapius Entrance**



## **ENTRY FEE**

RACE FEE 10km R100-00
5km R60-00
GRAND MASTERS 50% of entry
TEMP LICENCE R30-00

applies)
Pre-entries close
11 February 2018

No temporary licence required for 5km.

Great Grand Master's race entry FREE\*

(\*However, temporary licence fee still

## **Entries can be done at:**

Centurion SPAR - John Vorster Drive (012) 655 1411

Hennops Park SPAR - (012) 654 6174

Monument SUPERSPAR - Skilpad Road (012) 460 8161

Montana SUPERSPAR - Cnr Zambesi Drive & Dr. Swanepoel Str (012) 548 6599

Lyttelton SUPERSPAR - Cnr Clover & Rabie Str (012) 664 3686

Queenswood SUPERSPAR - Queens Corner Centre, Stead & Soutpansberg Ave (012) 333 7290

Sweat Shop - Dunkeld/Southdowns/Bedfordview (011) 325 2567,

(012) 665 0048, (011) 450 1847

Run-a-way Sport - (012) 361 3733

On-line: sa-act