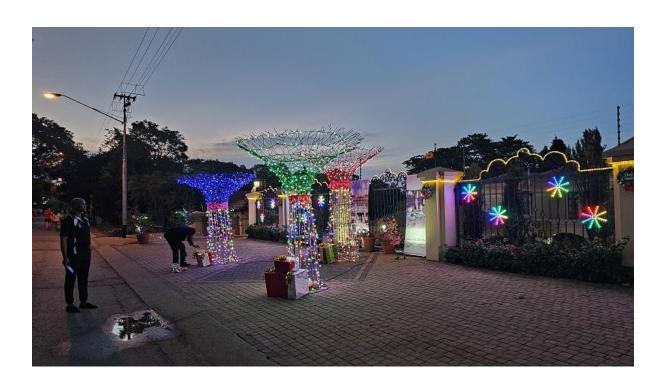

# **LIGHTS RUN**

Thank you to all who attended the lights run on Thursday. The weather was perfect and the evening was a huge success and well attended, another record breaking number. Thank you also to all of you for your contributions towards the SPCA.

# PHOTO CORNER

The following photos were taken of a lot of happy people at the Lights Run on Thursday: