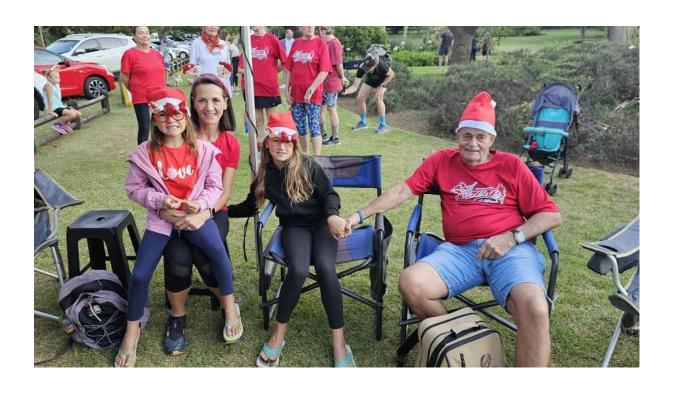

# PHOTO CORNER

The following photos were taken of a lot of happy people at the Lights Run on Thursday:

# **LIGHTS RUN**

Thank you to all who attended the lights run on Thursday. The weather was perfect and the evening was a huge success and well attended, another record breaking number. Thank you also to all of you for your contributions towards the SPCA.