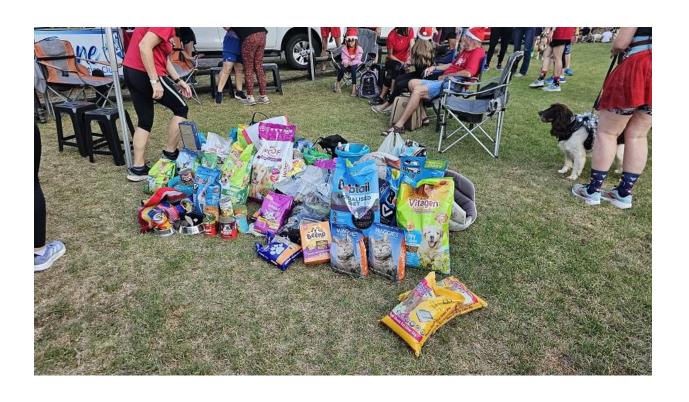

# PHOTO CORNER

The following photos were taken of a lot of happy people at the Lights Run on Thursday:

# **LIGHTS RUN**

Thank you to all who attended the lights run on Thursday. The weather was perfect and the evening was a huge success and well attended, another record breaking number. Thank you also to all of you for your contributions towards the SPCA.