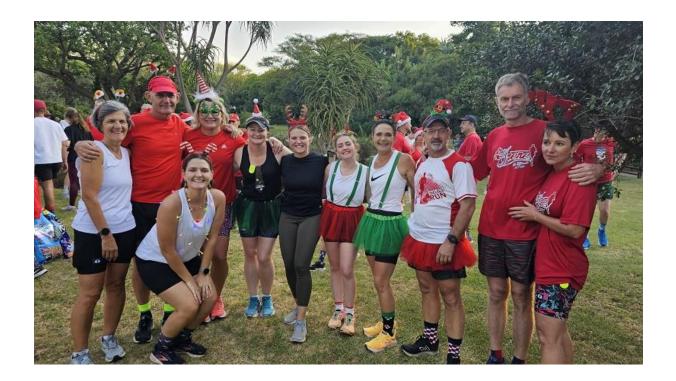

# **LIGHTS RUN**

Thank you to all who attended the lights run on Thursday. The weather was perfect and the evening was a huge success and well attended, another record breaking number. Thank you also to all of you for your contributions towards the SPCA.

# PHOTO CORNER

The following photos were taken of a lot of happy people at the Lights Run on Thursday: