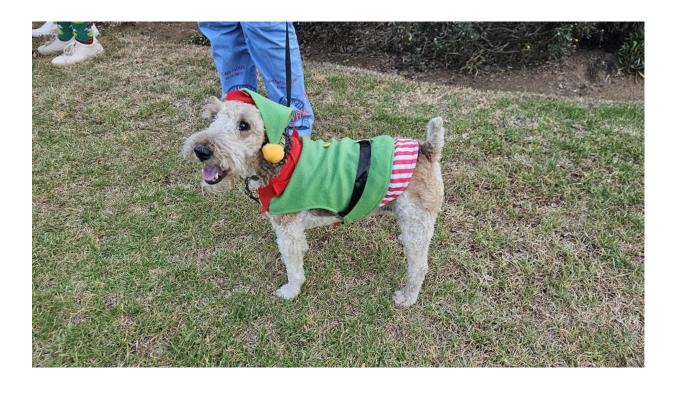

# PHOTO CORNER

The following photos were taken of a lot of happy people at the Lights Run on Thursday:

# **LIGHTS RUN**

Thank you to all who attended the lights run on Thursday. The weather was perfect and the evening was a huge success and well attended, another record breaking number. Thank you also to all of you for your contributions towards the SPCA.