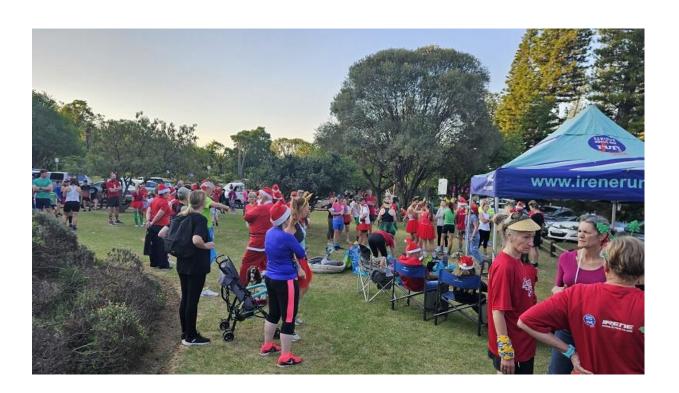

# PHOTO CORNER

The following photos were taken of a lot of happy people at the Lights Run on Thursday:

# **LIGHTS RUN**

Thank you to all who attended the lights run on Thursday. The weather was perfect and the evening was a huge success and well attended, another record breaking number. Thank you also to all of you for your contributions towards the SPCA.