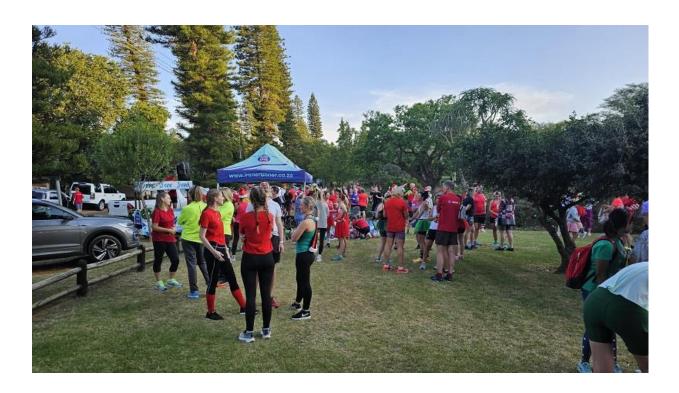

# PHOTO CORNER

The following photos were taken of a lot of happy people at the Lights Run on Thursday:

# **LIGHTS RUN**

Thank you to all who attended the lights run on Thursday. The weather was perfect and the evening was a huge success and well attended, another record breaking number. Thank you also to all of you for your contributions towards the SPCA.