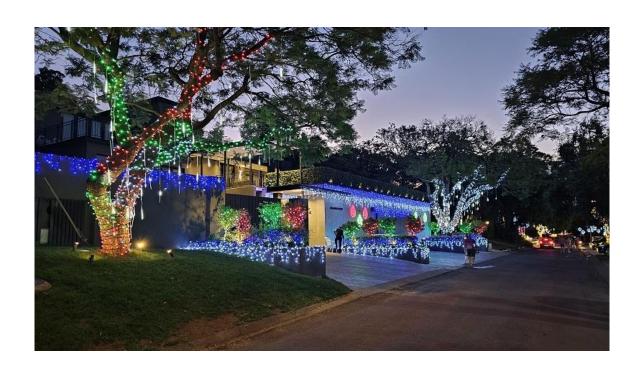

# **LIGHTS RUN**

Thank you to all who attended the lights run on Thursday. The weather was perfect and the evening was a huge success and well attended, another record breaking number. Thank you also to all of you for your contributions towards the SPCA.

# PHOTO CORNER

The following photos were taken of a lot of happy people at the Lights Run on Thursday: