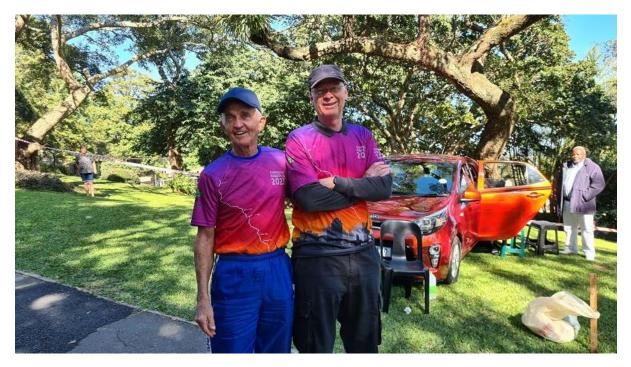

Werner Zandberg who did his 20<sup>th</sup> Comrades

Mthokoziz Mambi receiving attention

Norton Mole taking a break

Theuns Nieuwoudt, Pieter Jordaan, Ansie Breytenbach and Johan van Vuuren

The Molver brothers, Peter and Andy