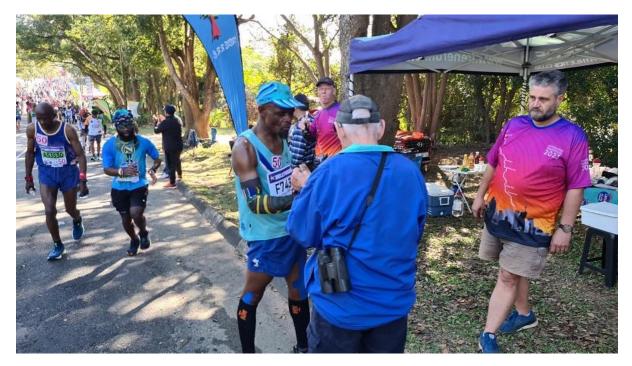

### PHOTO CORNER

Getting the support station ready in Camperdown

Bheki Ndlovu coming through

Naas Steenkamp getting support from his wife

Thombs up from Kovilan Rajaruthnam

Samuel Molefe, top Irene Comrades runner, going up Cowies Hill