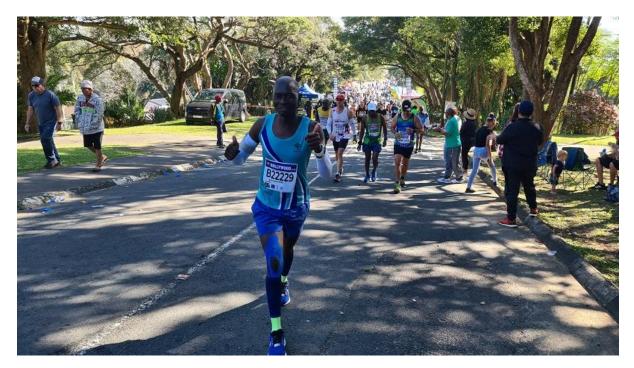

### PHOTO CORNER

Getting the support station ready in Camperdown

Bheki Ndlovu coming through

Naas Steenkamp getting support from his wife

Thombs up from Kovilan Rajaruthnam

Samuel Molefe, top Irene Comrades runner, going up Cowies Hill