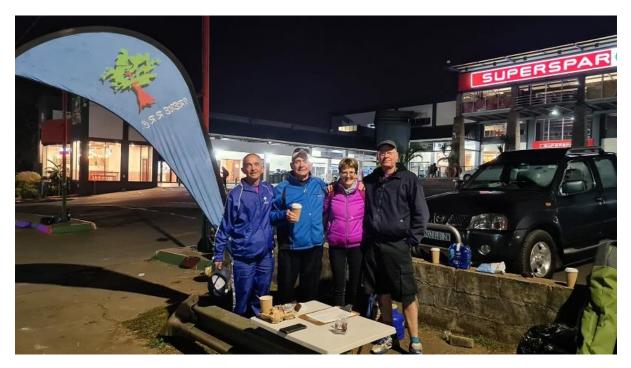

### PHOTO CORNER

Getting the support station ready in Camperdown

Bheki Ndlovu coming through

Naas Steenkamp getting support from his wife

Thombs up from Kovilan Rajaruthnam

Samuel Molefe, top Irene Comrades runner, going up Cowies Hill

Piet van Loggerenberg and Pieter Jordaan, great supporters at the station

Lenin Sithole at Cowies Hill

Making sure that no Irene runner is missed at the support station at Cowies Hill

Holger Hedelt enjoying his traditional beer at Cowies Hill