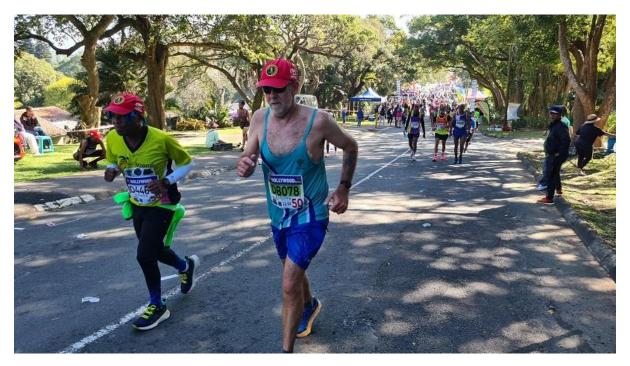

### PHOTO CORNER

Getting the support station ready in Camperdown

Bheki Ndlovu coming through

Naas Steenkamp getting support from his wife

Thombs up from Kovilan Rajaruthnam

Samuel Molefe, top Irene Comrades runner, going up Cowies Hill