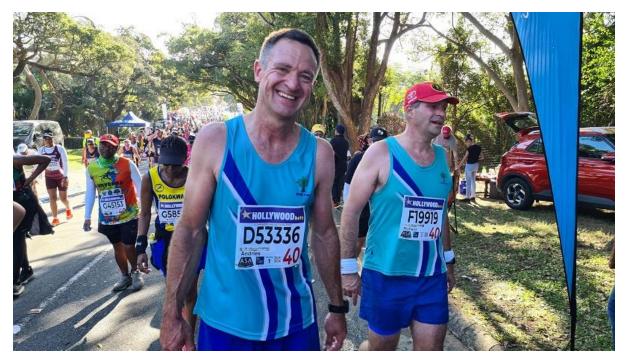

### PHOTO CORNER

Getting the support station ready in Camperdown

Bheki Ndlovu coming through

Naas Steenkamp getting support from his wife

Thombs up from Kovilan Rajaruthnam

Samuel Molefe, top Irene Comrades runner, going up Cowies Hill

Devan Nadarajah at Cowies

Willem du Toit looking strong

And ries Bruwer and Richard Goodchild looking ready form the last  ${\rm 17\ km}$ 

Richard Goodchild receiving some encouragement from his wife

Mark Adams did his 10<sup>th</sup> Comrades