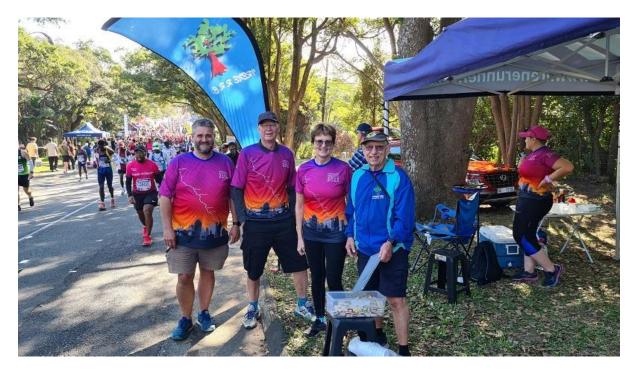

### PHOTO CORNER

Getting the support station ready in Camperdown

Bheki Ndlovu coming through

Naas Steenkamp getting support from his wife

Thombs up from Kovilan Rajaruthnam

Samuel Molefe, top Irene Comrades runner, going up Cowies Hill

Piet van Loggerenberg and Pieter Jordaan, great supporters at the station

Lenin Sithole at Cowies Hill

Making sure that no Irene runner is missed at the support station at Cowies Hill

Holger Hedelt enjoying his traditional beer at Cowies Hill

Werner Zandberg who did his 20<sup>th</sup> Comrades

Mthokoziz Mambi receiving attention

Norton Mole taking a break

Theuns Nieuwoudt, Pieter Jordaan, Ansie Breytenbach and Johan van Vuuren

The Molver brothers, Peter and Andy