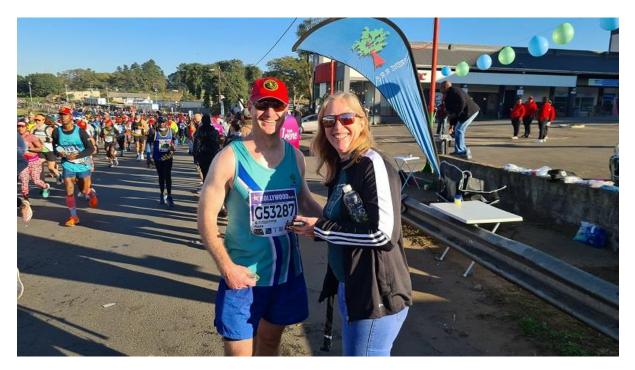

### PHOTO CORNER

Getting the support station ready in Camperdown

Bheki Ndlovu coming through

Naas Steenkamp getting support from his wife

Thombs up from Kovilan Rajaruthnam

Samuel Molefe, top Irene Comrades runner, going up Cowies Hill