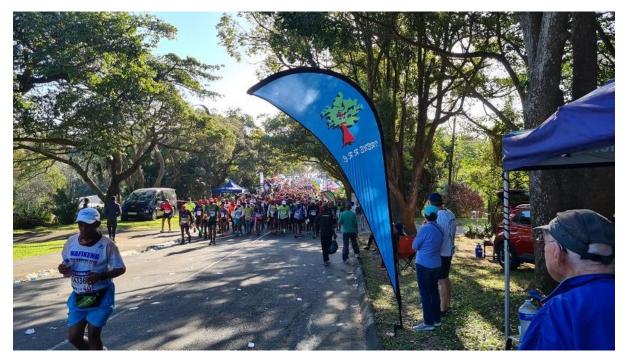

Masses of runners approaching the Irene support station

Rykie and Sandra Kruger

Irene members at the function on Monday

Former member Brendes Gresse with his son CJ who came all the way from England