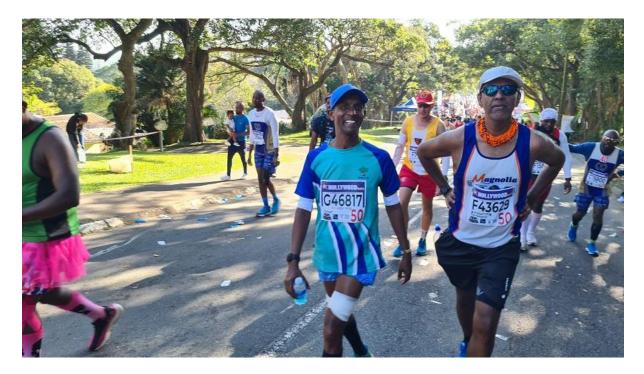

### PHOTO CORNER

Getting the support station ready in Camperdown

Bheki Ndlovu coming through

Naas Steenkamp getting support from his wife

Thombs up from Kovilan Rajaruthnam

Samuel Molefe, top Irene Comrades runner, going up Cowies Hill

Piet van Loggerenberg and Pieter Jordaan, great supporters at the station

Lenin Sithole at Cowies Hill

Making sure that no Irene runner is missed at the support station at Cowies Hill

Holger Hedelt enjoying his traditional beer at Cowies Hill

Werner Zandberg who did his 20<sup>th</sup> Comrades

Mthokoziz Mambi receiving attention

Norton Mole taking a break

Theuns Nieuwoudt, Pieter Jordaan, Ansie Breytenbach and Johan van Vuuren

The Molver brothers, Peter and Andy