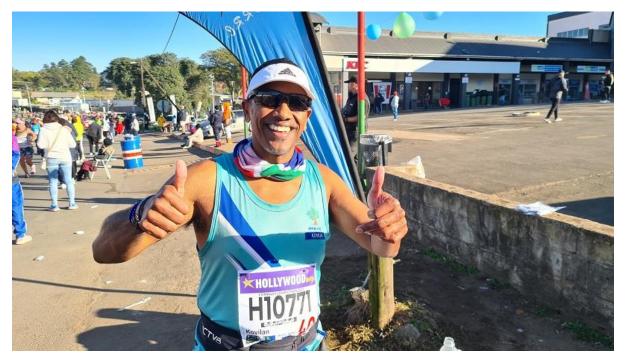

### PHOTO CORNER

Getting the support station ready in Camperdown

Bheki Ndlovu coming through

Naas Steenkamp getting support from his wife

Thombs up from Kovilan Rajaruthnam

Samuel Molefe, top Irene Comrades runner, going up Cowies Hill