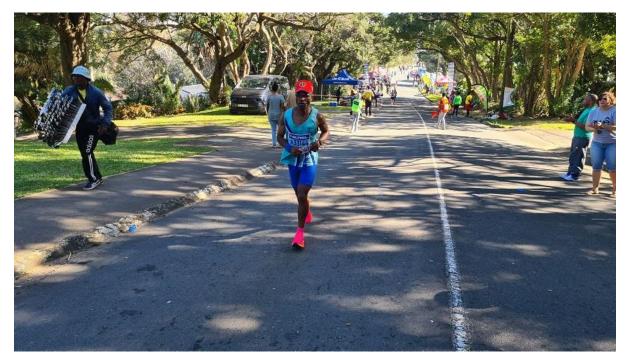

### PHOTO CORNER

Getting the support station ready in Camperdown

Bheki Ndlovu coming through

Naas Steenkamp getting support from his wife

Thombs up from Kovilan Rajaruthnam

Samuel Molefe, top Irene Comrades runner, going up Cowies Hill