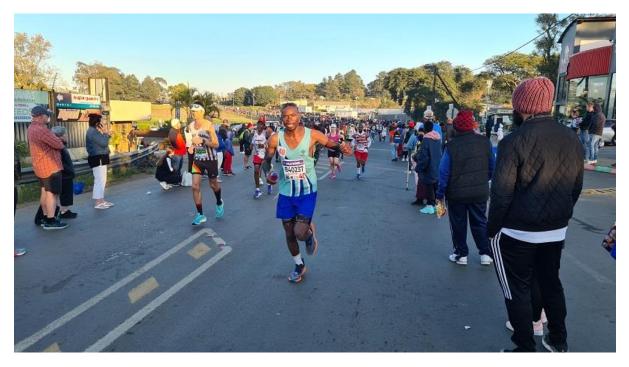

### PHOTO CORNER

Getting the support station ready in Camperdown

Bheki Ndlovu coming through

Naas Steenkamp getting support from his wife

Thombs up from Kovilan Rajaruthnam

Samuel Molefe, top Irene Comrades runner, going up Cowies Hill