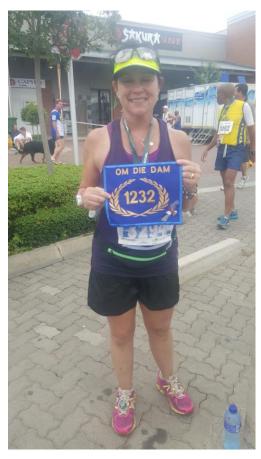

## **Photo Corner (Om die Dam)**

Congratulations to Vanessa McClure and Elaine Cuffe on receiving their permanent Om die Dam numbers

Telanie Venter had the privilege to run the 21 km with her dad

It was strange to see Samantha Hall not doing the Ultra Marathon

Bertha van den Raad enjoying a sandwich after her race

Jaap Willemse taking a nap while waiting for the prize giving ceremony

Philip Breytenbach, first Irene member to finish the 50 km

It was good to see Dirk Cloete on the Ultra after battling with injuries for a long time. His wife Amanda was at the finish to welcome him

Luckson Mmola had an excellent run

Nadine Breytenbach was the first Irene lady to finish the Ultra

Mark Naicker also had a good race

Izaak and Charlene van Niekerk looking good

Rod Stocker looking good

Hanno and Nadia Barnard taking a break for a photo

Thabiso Mashaba enjoying himself

Elaine Cuffe only 5 km away from her permanent number

Paul Nel without pushing a pram this time

Erik van der Merwe

Liezel Anderson and Jenny Prinsloo having some fun

Pieter Olivier and Pierre Koch. Wearing permanent number 21 Pieter completed his 21st race