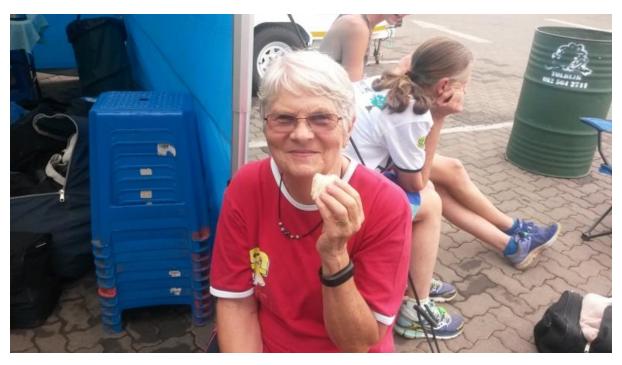

Bertha van den Raad enjoying a sandwich after her race

Jaap Willemse taking a nap while waiting for the prize giving ceremony

Philip Breytenbach, first Irene member to finish the 50 km

It was good to see Dirk Cloete on the Ultra after battling with injuries for a long time. His wife Amanda was at the finish to welcome him