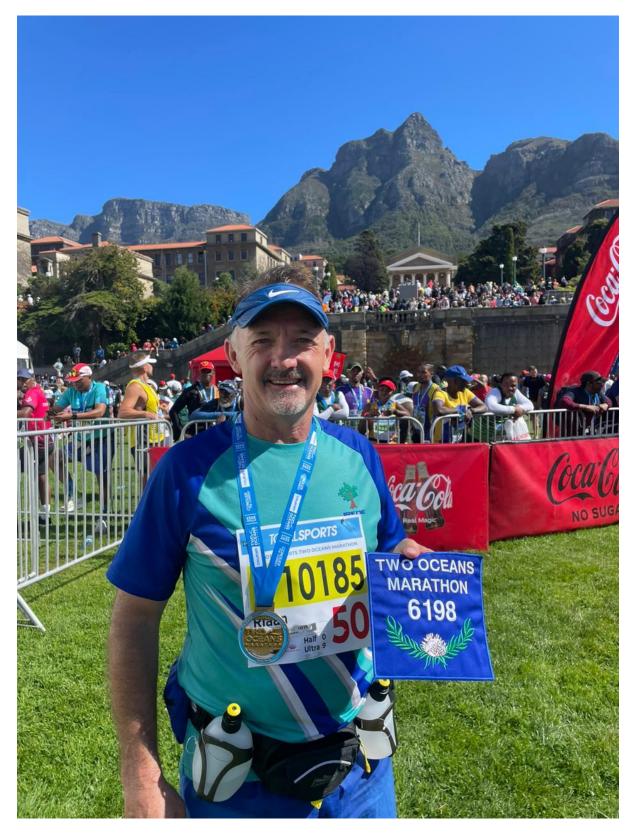

# PHOTO CORNER

Louis Visser did his 10<sup>th</sup> Two Oceans Ultra

Riaan Prinsloo also received his permanent number

Yolanda Oberholzer and Jessica Simmonds. Yolanda did her first Ultra

Lynette September bragging with her medal