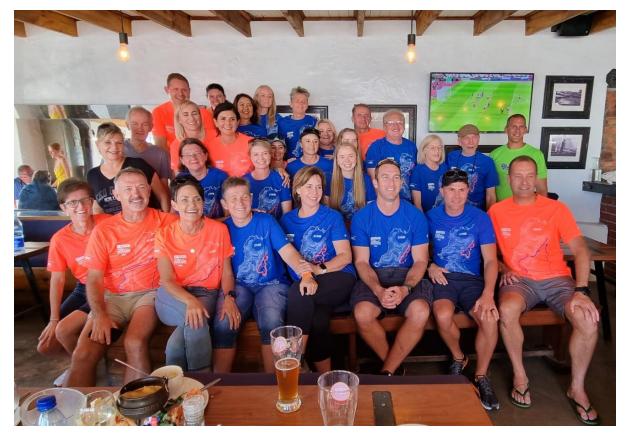

Pierre Marais and Diane Kee in action in the 21 km

Vik Ramlugaan did a 21 km PB

Sunday lunch in Cape Town to celebrate the Two Oceans

The Sunday morning training group that finished at Bus Stop 7

Our German member, Holger Hedelt, doing something different in his Irene colours