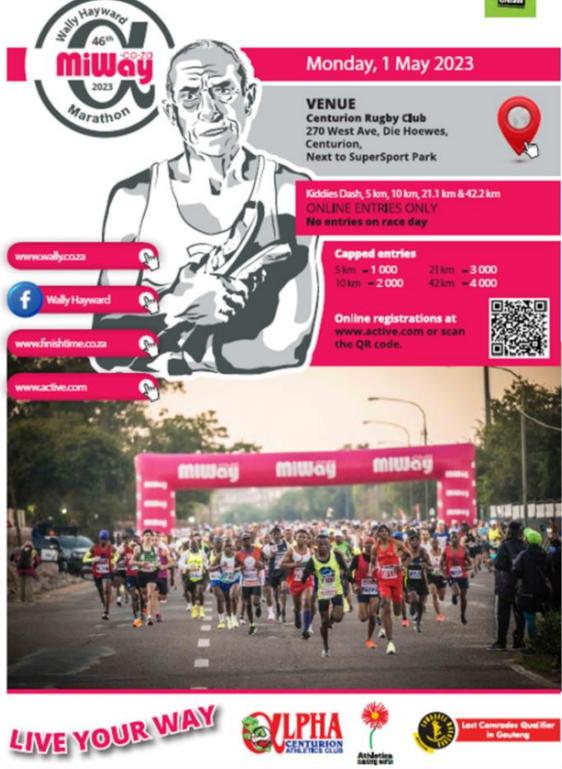

- Thursday 27<sup>th</sup> April Sedibeng Marathon in the Vaal, Krugersdorp Cradle
   Road race, Jimmy Perkins 64km in Boksburg, Magnolia Long Run and Fara Cats
   60km from Fountains
- Sunday 30<sup>th</sup> Township Marathon and Jeppe Long Run (4 x 15km)
- Monday 1<sup>st</sup> May Wally Hayward