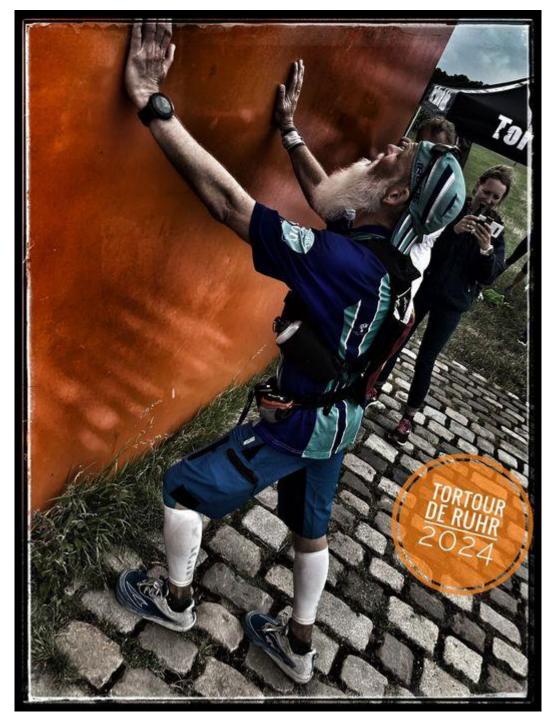

Pierre Marais and Diane Kee in action in the 21 km

Vik Ramlugaan did a 21 km PB

Sunday lunch in Cape Town to celebrate the Two Oceans

The Sunday morning training group that finished at Bus Stop 7

Our German member, Holger Hedelt, doing something different in his Irene colours