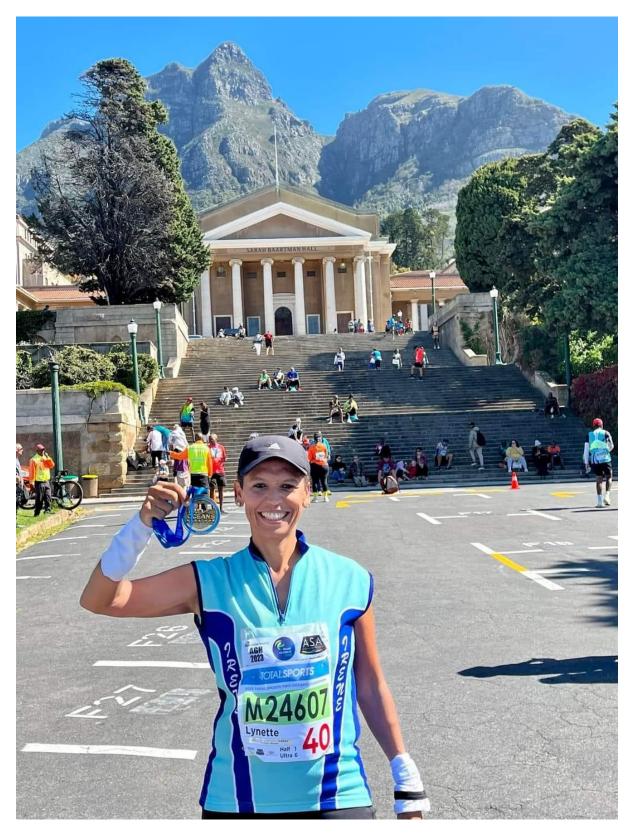

# PHOTO CORNER

Louis Visser did his 10<sup>th</sup> Two Oceans Ultra

Riaan Prinsloo also received his permanent number

Yolanda Oberholzer and Jessica Simmonds. Yolanda did her first Ultra

Lynette September bragging with her medal