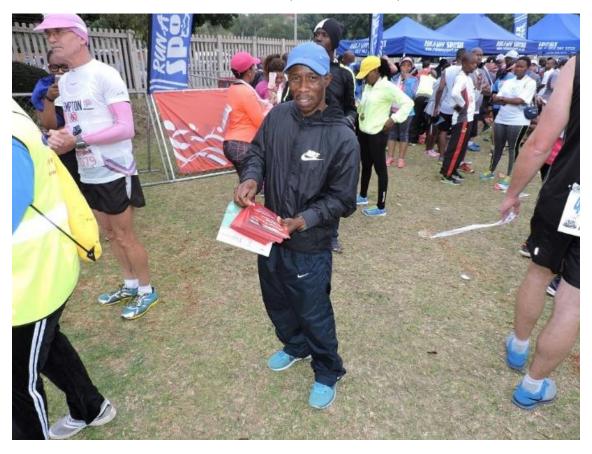

## Photo Corner (Jacaranda race)

A big thank you to Alfred Choma and Freddie Makoka (below) for handing out flyers

Riaan Lombard, Martin Struwig and Alta Struwig with two potential new members

Trying to be funny. Shalati Maponopono, Edith Maphatane and Mpho Motaung