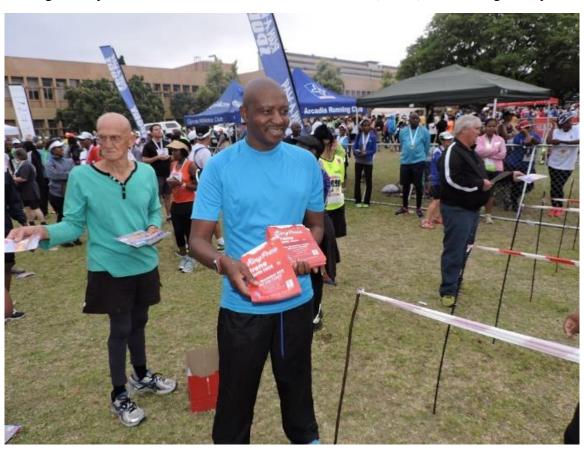

## Photo Corner (Jacaranda race)

A big thank you to Alfred Choma and Freddie Makoka (below) for handing out flyers

Riaan Lombard, Martin Struwig and Alta Struwig with two potential new members

Trying to be funny. Shalati Maponopono, Edith Maphatane and Mpho Motaung