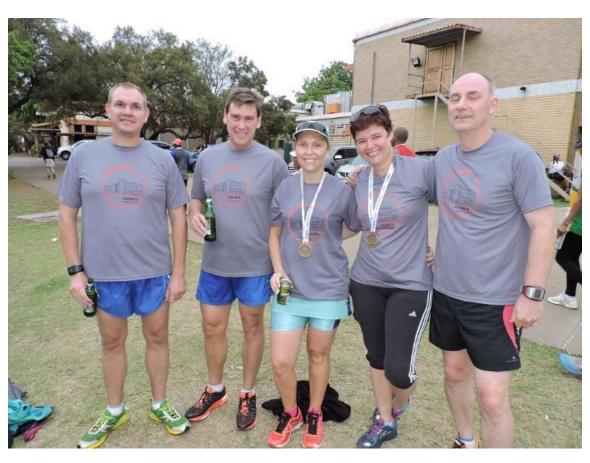

## Photo Corner (Jacaranda race)

A big thank you to Alfred Choma and Freddie Makoka (below) for handing out flyers

Riaan Lombard, Martin Struwig and Alta Struwig with two potential new members

Trying to be funny. Shalati Maponopono, Edith Maphatane and Mpho Motaung