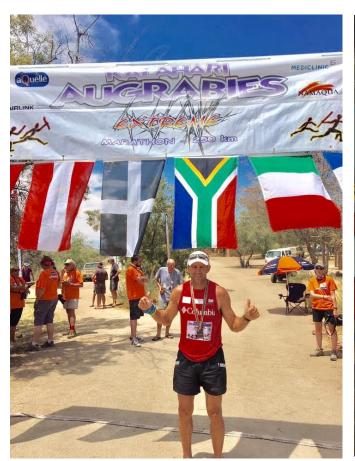

Ansie Breytenbach 1<sup>st</sup> Master lady – 21 km (1:41:26)

Sandra Steenkamp 1st Lady walker – Jacaranda 42 km (4:40:00)

Congratulations to Dirk Cloete who won the Kalahari Augrabies Extreme Marathon for the 4<sup>th</sup> time. It is an outstanding achievement.

### **Photo Corner**

Dirk Cloete where he belongs..... in front

Hardly recognisable, Danél Geldenhuys and Lindie Steenkamp in action last week

Dirk at the finish line and Danél and Lindie before the start