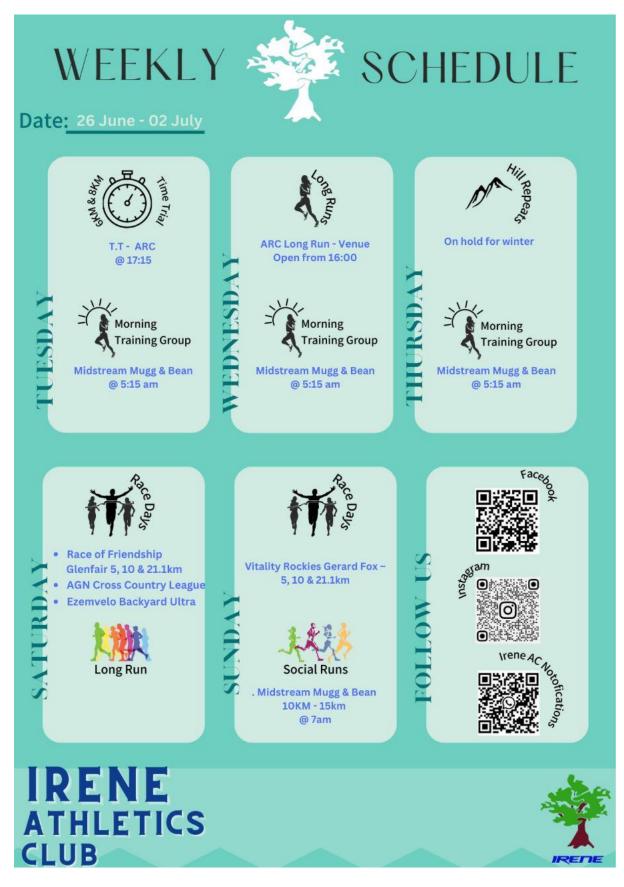

#MidYearMotivation

From a club training perspective, the schedule for the next few days:

- Morning training groups The Midstream sessions will resume from Tuesday the 27<sup>th</sup> June, starting <u>@ 5.15</u> am from Midstream Mugg & Bean. These will be on Tuesday's, Wednesday's, and Thursday's. The Eco-Park sessions will resume from July
- Time Trial Tuesdays starting @ 17:15 from the Irene Club House
- Irene ARC is open daily to all club members, from 16:00

Please see the weekly schedules with details of the training runs as well as the races. If there are any changes or updates these will be distributed on the Notification and Training Groups