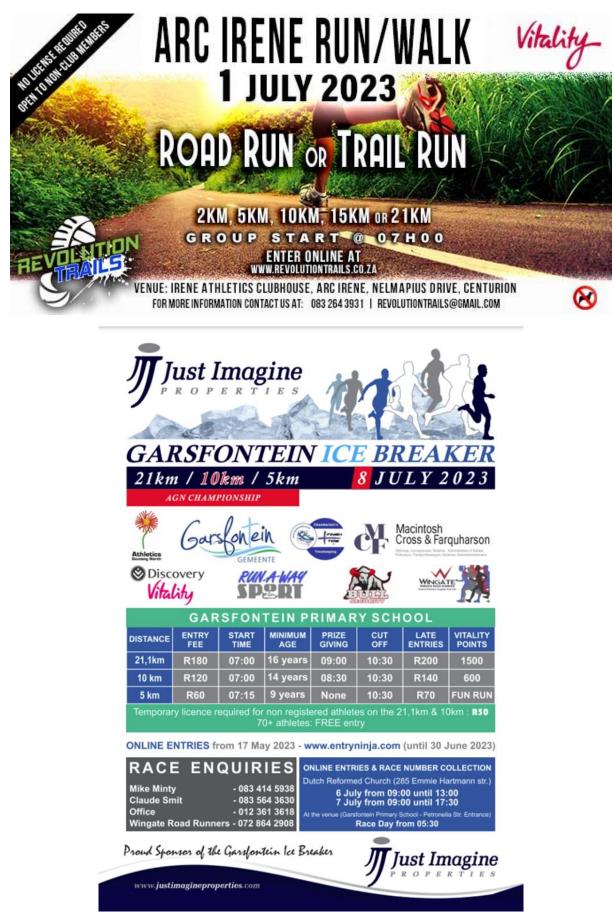

Saturday the 1<sup>st</sup> July

Race of Friendship – Glenfair 5, 10 & 21.1km (Cancelled)

**AGN Cross Country League** 

**Ezemvelo Backyard Ultra** 

Sunday the 2<sup>nd</sup> July

Vitality Rockies Gerard Fox – 5, 10 & 21.1km

Irene Sunday Social – 10-15km. Midstream Mugg & Bean @ 7am

Saturday the 8<sup>th</sup> July

Garsfontein Ice Breaker - 5, 10, 21,1km

Knysna Forest Marathon - 21.1 & 42.2km

Rhodes Trail Run - 52km

#### Sunday the 9<sup>th</sup> July

Edenvale 15km BLITZ - 5 & 15km Irene Sunday Social – 10-15km. Venue TBC Saturday the 15<sup>th</sup> July Springbok Vasbyt - 5, 10, 21.1km Irene 10km Racewalking Open Grand Prix (Irene Oval) AGN Cross Country League