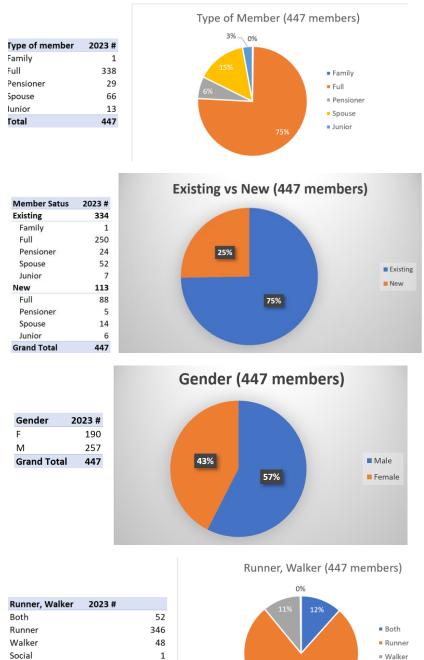

gain to share your Comrades stories with us. Whether you had a good or bad experience, please send it to us by replying to this email.

#### PERSONALIA

Congratulations to the following members who celebrate their birthdays during the week:

| Marie   | van Dyk         | 27-Jun |  |
|---------|-----------------|--------|--|
| Belinda | Hudson          | 28-Jun |  |
| Derek   | Oldnall         | 28-Jun |  |
| Maggie  | Holliday 29-Jur |        |  |
| Norton  | Mole            | 01-Jul |  |



Midstream Tel 012 940 9229

#### THOUGHT FOR THE WEEK

Attitude is a choice. Happiness is a choice. Optimism is a choice. Kindness is a choice. Giving is a choice. Respect is a choice. Whatever choice you make, makes you. Choose wisely.

#### WEEK PROGRAMME



#### **REGISTRATION STATS**

Grand Total



447

Social

#### NOTICE BOARD



# Leon Bezuidenhout SPRINGBOK VASBY

Presented by Voortrekker Monument Running Club

Proudly Supported by



| Distances:      | 21 km, 10 km, 5 km fun run:                                             |
|-----------------|-------------------------------------------------------------------------|
| Date:           | Saturday 15 July 2023                                                   |
| Starting Times: | Commemoration Ceremony - 07:20<br>21 km & 10 km - 07:30<br>5 km - 07:40 |
| Venue:          | Voortrekker Monument, use the Eeufees Rd entrance                       |
|                 |                                                                         |

# Leon Bezuidenhout 14September1966-2August2020

"As ek die grondpad onder my voete voel w