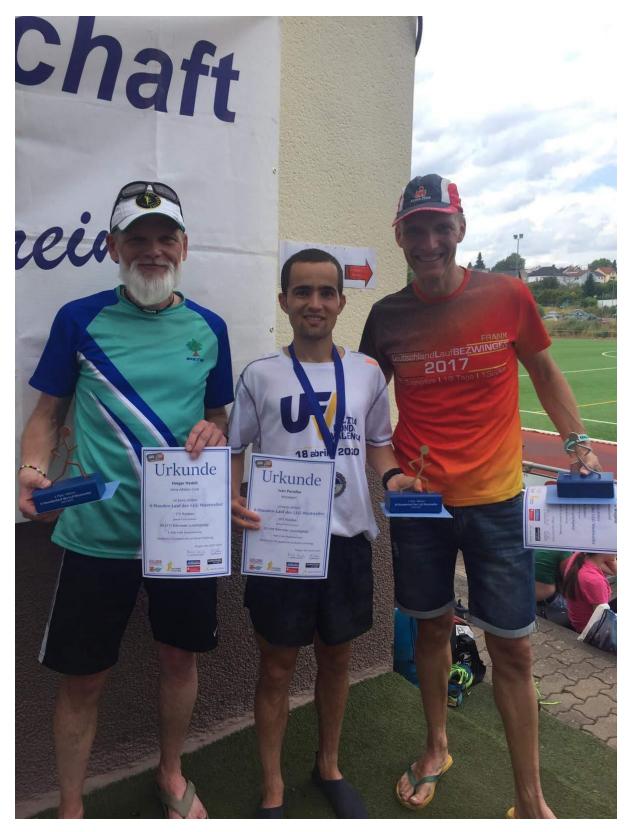

#### ACHIEVEMENTS

Congratulations to the following members who were on the podium over the weekend:

| Sandra Steenkamp                                                                                       | 4 <sup>th</sup> Master lady – SA 21 km Championships                                                                                                                                                                                         |
|--------------------------------------------------------------------------------------------------------|----------------------------------------------------------------------------------------------------------------------------------------------------------------------------------------------------------------------------------------------|
| Holger Hedelt                                                                                          | 3 <sup>rd</sup> Overall – 6 hour Circuit race – Germany                                                                                                                                                                                      |
| <b>Zwartkop race</b><br>Isabelle van der Schyff<br>Gerard van den Raad<br>Keith Reynolds<br>Elsa Meyer | 1 <sup>st</sup> Lady walker & 1 <sup>st</sup> master – 10 km (64:35)<br>1 <sup>st</sup> GGM walker – 10 km (70:10)<br>1 <sup>st</sup> Master walker – 21 km (2:02:17)<br>1 <sup>st</sup> Lady walker & 1 <sup>st</sup> GGM – 21 km (2:26:33) |

Holger Hedelt at the prizegiving of the 6 hour circuit race on a 400m track in Germany. He completed 171 laps totaling 68.5 km.

Our other German member, Christiaan Roeder at the Zwartkop race

PHOTOS FROM YESTERYEAR (COMRADES 2003)