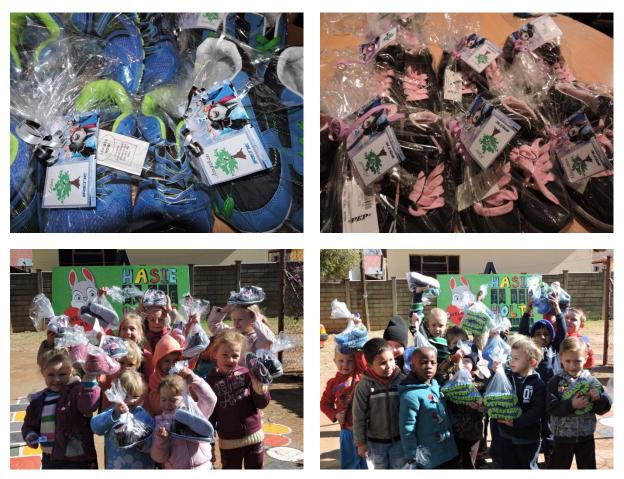

# **GREEN LEAF PROJECT**

Dear Irene Members

A big thank you from the children at **Hasie in die Holte Nursery School** for all your contributions that enabled us to buy 32 pairs of new shoes for them for the winter. Thank you also for the second hand clothes that I received and could give to the nursery school!

Your contributions were so generous that we could also give the 44 children at **Bramley Children's Home** a slab chocolate each. A surprise that they did not expect!

What a pleasure to put a smile on a child's face in the cold weather! A big THANK YOU!!