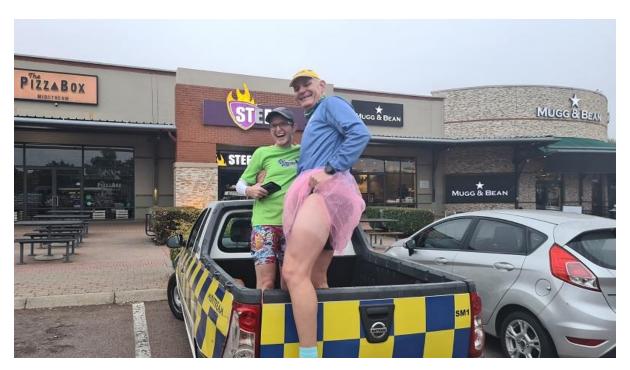

There was a fantastic turnout for the Comrades send-off run on Sunday

Rosemary Brink and Johan van Vuuren having fun before the start

Enjoying the nice cool weather on Sunday

Long slow poison up Black Korhaan Drive