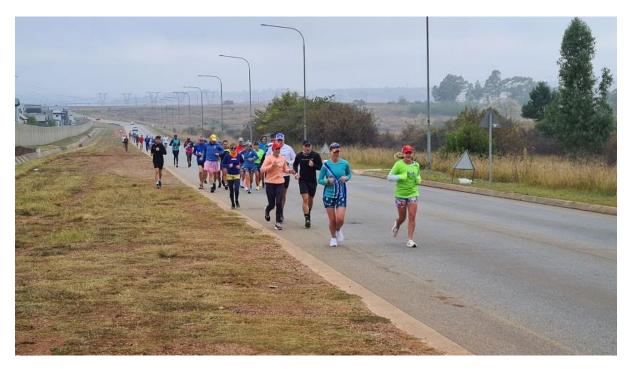

There was a fantastic turnout for the Comrades send-off run on Sunday

Rosemary Brink and Johan van Vuuren having fun before the start

Enjoying the nice cool weather on Sunday

Long slow poison up Black Korhaan Drive