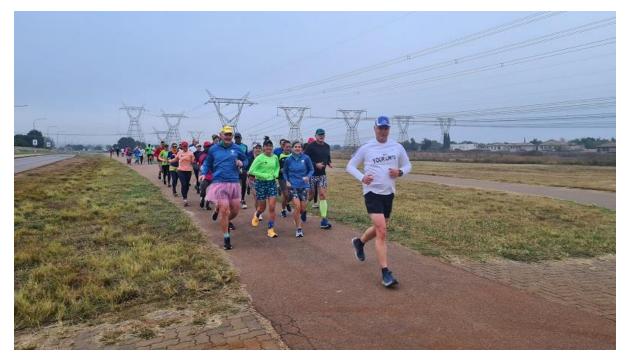

There was a fantastic turnout for the Comrades send-off run on Sunday

Rosemary Brink and Johan van Vuuren having fun before the start

Enjoying the nice cool weather on Sunday

Long slow poison up Black Korhaan Drive