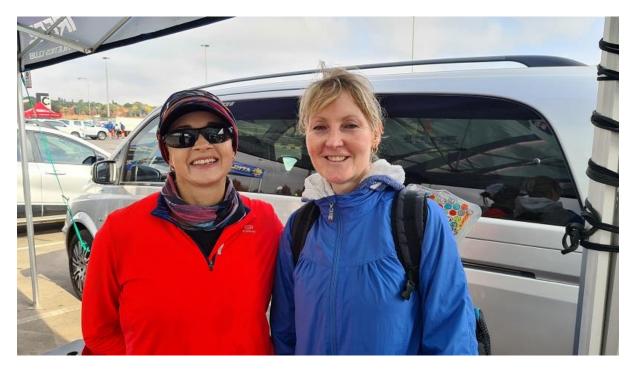

There was a fantastic turnout for the Comrades send-off run on Sunday

Rosemary Brink and Johan van Vuuren having fun before the start

Enjoying the nice cool weather on Sunday

Long slow poison up Black Korhaan Drive