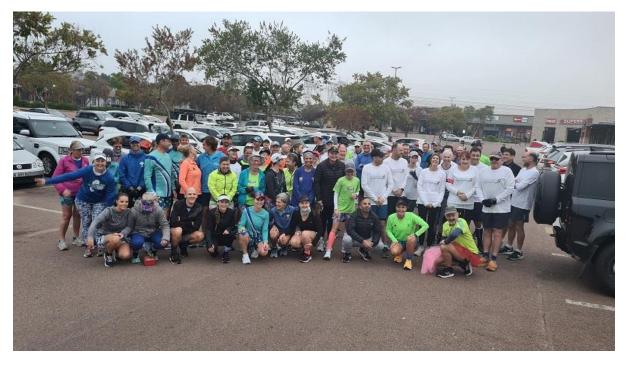

There was a fantastic turnout for the Comrades send-off run on Sunday

Rosemary Brink and Johan van Vuuren having fun before the start

Enjoying the nice cool weather on Sunday

Long slow poison up Black Korhaan Drive