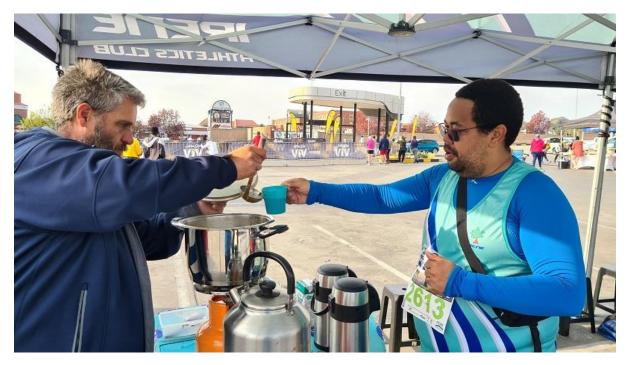

#### PHOTO CORNER

The race on Saturday was a league race and there was something to eat for all members. Thank you to Theuns Nieuwoudt and his wife for the outstanding soup

Jackie and Mike Schlebusch

Fanna Njomo making sure that he gets his part of the soup