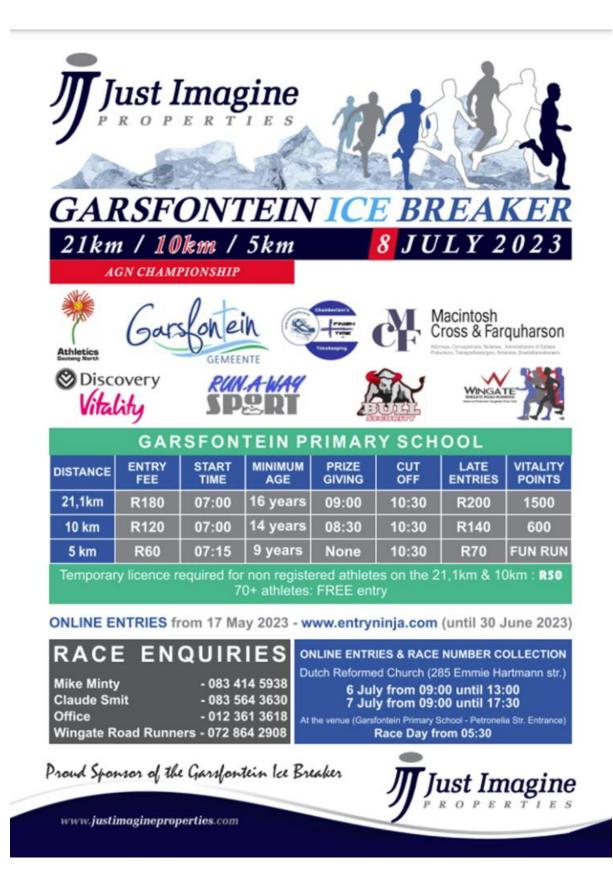

## EYETHU ATHLETICS CLUB Hosts the annual FITNESS TEST : HALF MARATHON (21.1KM), 10KM & 5KM FUN RUN.

Athletics Gasteng North

Date Venue Start Time Pre-Entry Fee Race day Entry Fee Temp Licence : 12 August 2023 : Centurion Lifestyle Centre, Centurion : 06h:30 : 21.1km = R190.00, 10km = R150.00 & 5km = R50.00 : 21.1km = R220.00, 10km = R180.00 & 5km = R80.00 : R50.00

Prize giving: 10km ~ 09h:30 & 21.1km~ 10h:00

Store entries open: 01 April 2023 to 09 August 2023

Tshwane Running Shop, Sinoville: (087) 688 1336

Run-A-Way-Sport, Lynnwood: (012) 361 3733 Also Race Nr Sales @ 0782205763, 083 379 9830 & 082 305 2447

Online entries open: 01 April 2023 to 04 August 2023 @ www.entrynin(a.com

Online Entries Collection: Centurion Lifestyle Centre, Centurion: Date: 11 Aug 2023 @11h:00-17h:00

Race Day Entries Sale: 05h:00 - 06h:10

All Discovery Vitality members can earn Vitality points as follows: 300 Vitality points for completing 5km 600 Vitality points for completing 10km 1,500 Vitality points for completing 21.1km

| Pos         | Jnr                  | Open                                                                                                                                                                                                                                                                                                                                                                                                                                                                                                                                                                                                                                                                                                | 40-49       | 50-59        | 60-69         | 70-79    | 80+     |
|-------------|----------------------|-----------------------------------------------------------------------------------------------------------------------------------------------------------------------------------------------------------------------------------------------------------------------------------------------------------------------------------------------------------------------------------------------------------------------------------------------------------------------------------------------------------------------------------------------------------------------------------------------------------------------------------------------------------------------------------------------------|-------------|--------------|---------------|----------|---------|
| 1           | R 550.00             | R 1100.00                                                                                                                                                                                                                                                                                                                                                                                                                                                                                                                                                                                                                                                                                           | R 350.00    | R 350.00     | R 350.00      | R200.00  | R200.00 |
| 2           | R 400.00             | R 700.00                                                                                                                                                                                                                                                                                                                                                                                                                                                                                                                                                                                                                                                                                            |             |              |               | -        |         |
| 3           | R 350.00             | R 600.00                                                                                                                                                                                                                                                                                                                                                                                                                                                                                                                                                                                                                                                                                            |             |              | -             | 24.2     |         |
|             |                      |                                                                                                                                                                                                                                                                                                                                                                                                                                                                                                                                                                                                                                                                                                     | Prize Money | : Male & Fer | nale (10 km n | un)      |         |
| Pos         | Jnr                  | Open                                                                                                                                                                                                                                                                                                                                                                                                                                                                                                                                                                                                                                                                                                | 40-49       | 50-59        | 60-69         | 70-79    | 80+     |
|             | D 050 40             | 0.000.00                                                                                                                                                                                                                                                                                                                                                                                                                                                                                                                                                                                                                                                                                            | 0.050.00    | 0 050 00     | 0.050.00      | R 200.00 | 0000 00 |
| 1           | R 250.00             | R 650.00                                                                                                                                                                                                                                                                                                                                                                                                                                                                                                                                                                                                                                                                                            | R 250.00    | R 250.00     | R 250.00      | R 200.00 | R200.00 |
| 1 2         | R 250.00<br>R 200.00 | R 650.00<br>R 450.00                                                                                                                                                                                                                                                                                                                                                                                                                                                                                                                                                                                                                                                                                | R 250.00    | R 250.00     | R 250.00      | -        | R200.00 |
| 1<br>2<br>3 |                      | and the second se |             |              |               |          |         |

#### Medals

|                 | 21.1 km                               | 10 km            |  |
|-----------------|---------------------------------------|------------------|--|
| Gold            | Prize winners                         | Prize winners    |  |
| Silver (R)      | Next 100 runners                      | Next 100 runners |  |
| Finishers medal | To all finishers within-cut-off times |                  |  |

Run-A-Way Store Discounts:

10% discount for any sport wear purchase at Run-Away-Sport shop. The participant will
only need to bring the race number to the store before 30 November 2023.