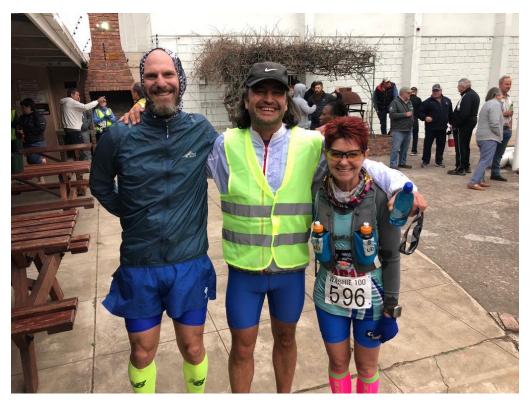

# PHOTO CORNER

Cari Snyman, Pieter van der Westhuizen, Travers Snyman, Walter Strydom and Holger Hedelt before he start of the Washie 100 miler

Walter and Pieter with Rinaldi Botes

Holger Hedelt at the start