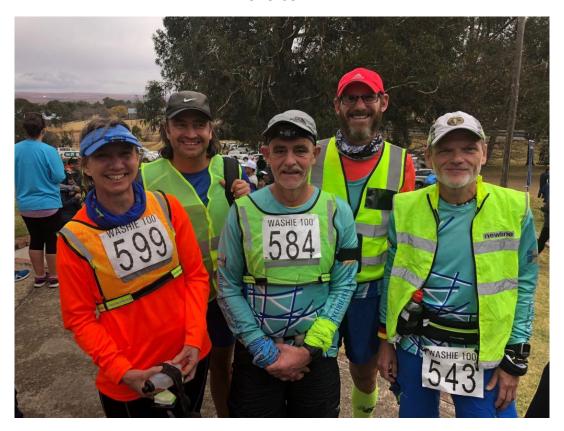

# PHOTO CORNER

Cari Snyman, Pieter van der Westhuizen, Travers Snyman, Walter Strydom and Holger Hedelt before he start of the Washie 100 miler

Walter and Pieter with Rinaldi Botes

Holger Hedelt at the start