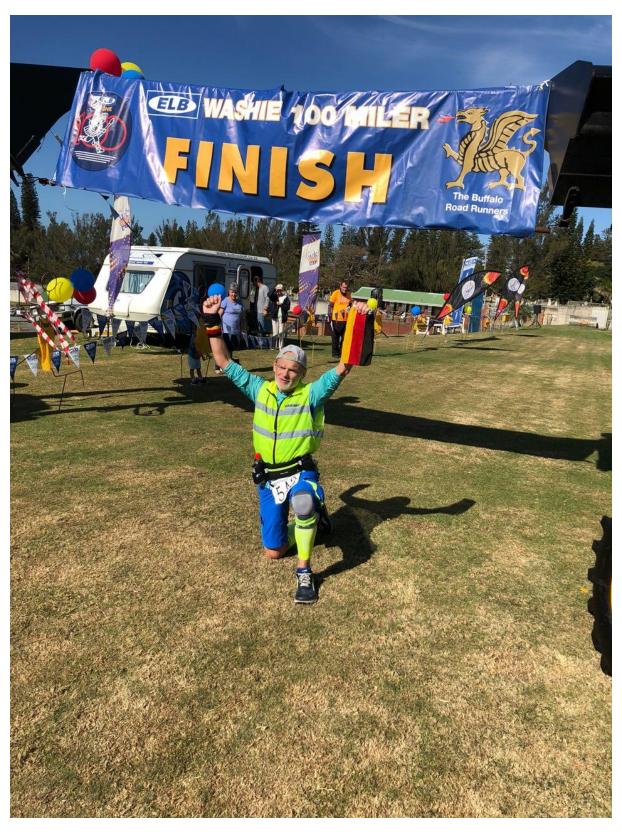

Holger Hedelt 8<sup>th</sup> Overall – Washie 100 miler (18:44:35) Rinaldi Botes 3<sup>rd</sup> Lady – Washie 100 miler (19:43:45)

Well done also to Pieter van der Westhuizen and Walter Strydom who also completed the Washie in time.

Holger at the finish, 18 hours 44 minutes later

Rinaldi at the finish with her husband, Bertus

Pieter and Walter looking in good spirit crossing the finish line

Keith Reynolds and Sandra Steenkamp, overall walker 21 km winners at the Zwartkop Lapa