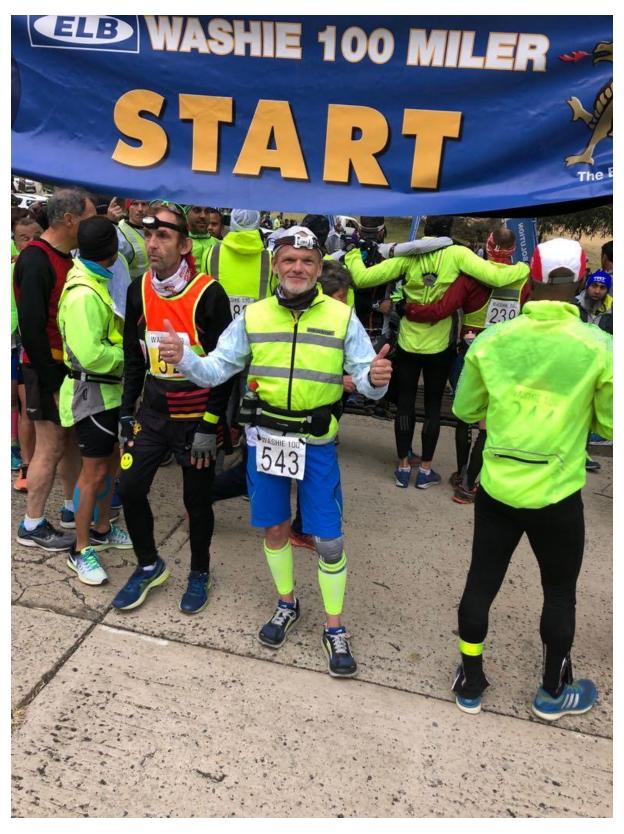

# PHOTO CORNER

Cari Snyman, Pieter van der Westhuizen, Travers Snyman, Walter Strydom and Holger Hedelt before he start of the Washie 100 miler

Walter and Pieter with Rinaldi Botes

Holger Hedelt at the start