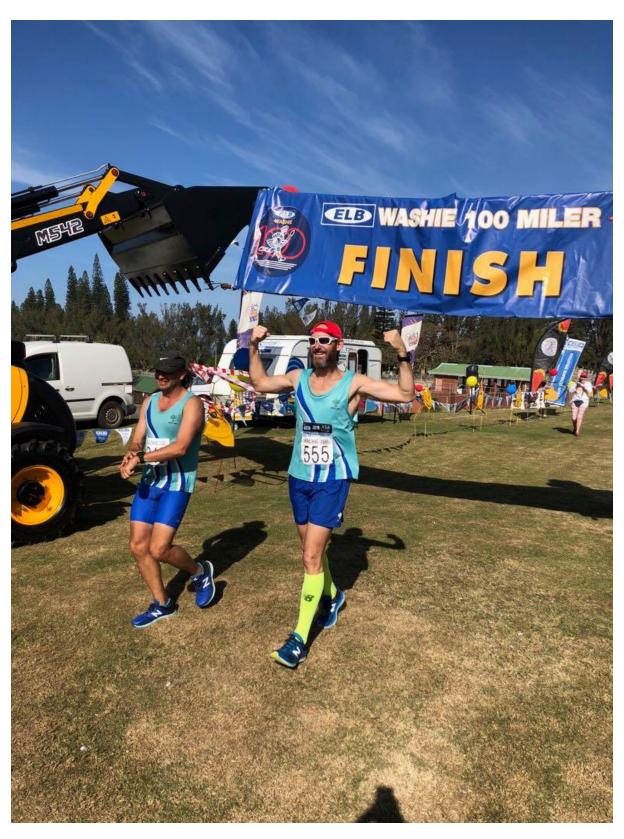

Holger Hedelt 8<sup>th</sup> Overall – Washie 100 miler (18:44:35) Rinaldi Botes 3<sup>rd</sup> Lady – Washie 100 miler (19:43:45)

Well done also to Pieter van der Westhuizen and Walter Strydom who also completed the Washie in time.

Holger at the finish, 18 hours 44 minutes later

Rinaldi at the finish with her husband, Bertus

Pieter and Walter looking in good spirit crossing the finish line

Keith Reynolds and Sandra Steenkamp, overall walker 21 km winners at the Zwartkop Lapa