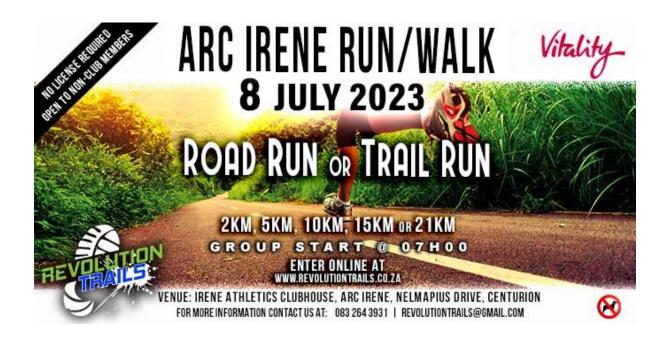

Races over the next few weeks

Saturday the 8<sup>th</sup> July Garsfontein Ice Breaker - 5, 10 & 21,1km (AGN 10 km championships) Knysna Forest Marathon - 21.1 & 42.2km Rhodes Trail Run - 52km Sunday the 9<sup>th</sup> July Edenvale 15km BLITZ - 5 & 15km Irene Sunday Social – 10-15km. From Irene Link @ 7am Saturday the 15<sup>th</sup> July Springbok Vasbyt - 5, 10 & 21.1km Irene 10km Racewalking Open Grand Prix (Irene Oval) AGN Cross Country League Sunday the 16<sup>th</sup> July Pirates2Pirates Social Run Irene Mandela Day Charity Run – Details TBC Saturday the 22<sup>nd</sup> July

**Fara Winter League Race (LEAGUE RACE)** - 5, 10 & 21,1km **Interprovincial Cross Country** Championships Standard Bank CIB Winter Run – 5 & 8km <u>Sunday the 23<sup>rd</sup> July</u> Northgate - 10km Irene Sunday Social – 10-15km @7am. Venue TBC <u>Saturday the 29<sup>th</sup> July</u> Washie – 100 Miler Ultra