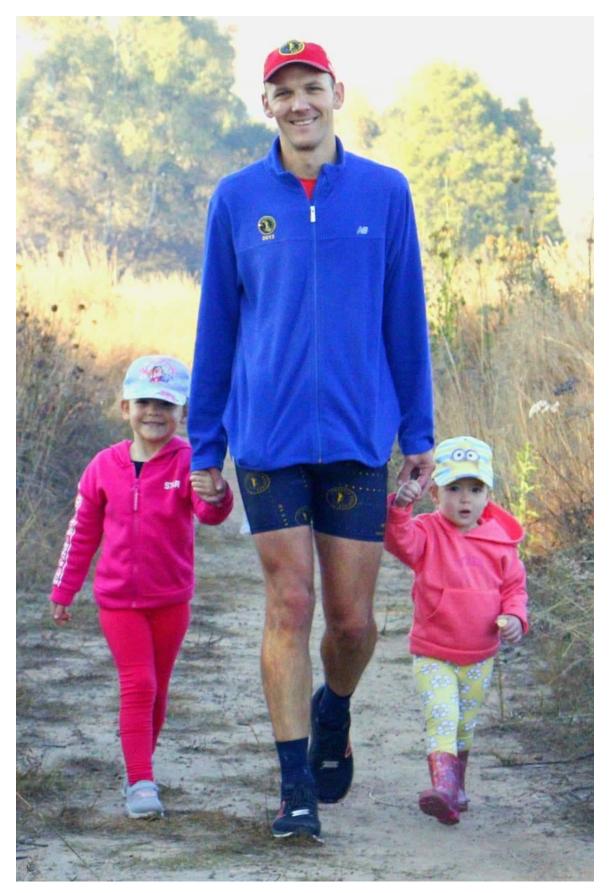

Nelius van Rooyen with his kiddies

Tamarin and Craig Paterson with Zoë Scholtz at the Johannesburg Zoo on Sunday.

Sunday social run