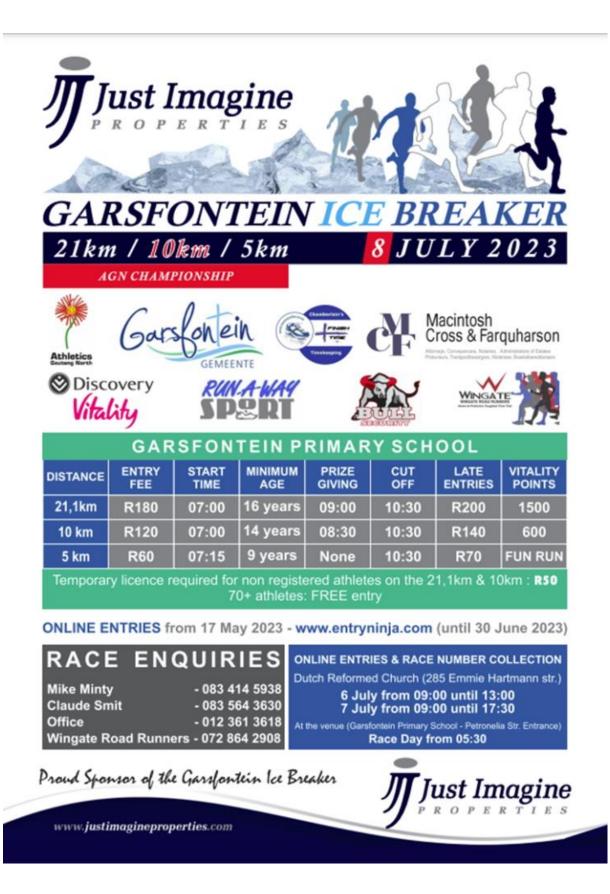

Races over the next few weeks

Saturday the 8<sup>th</sup> July Garsfontein Ice Breaker - 5, 10 & 21,1km (AGN 10 km championships) Knysna Forest Marathon - 21.1 & 42.2km Rhodes Trail Run - 52km Sunday the 9<sup>th</sup> July Edenvale 15km BLITZ - 5 & 15km Irene Sunday Social – 10-15km. From Irene Link @ 7am Saturday the 15<sup>th</sup> July Springbok Vasbyt - 5, 10 & 21.1km Irene 10km Racewalking Open Grand Prix (Irene Oval) AGN Cross Country League Sunday the 16<sup>th</sup> July Pirates2Pirates Social Run Irene Mandela Day Charity Run – Details TBC Saturday the 22<sup>nd</sup> July