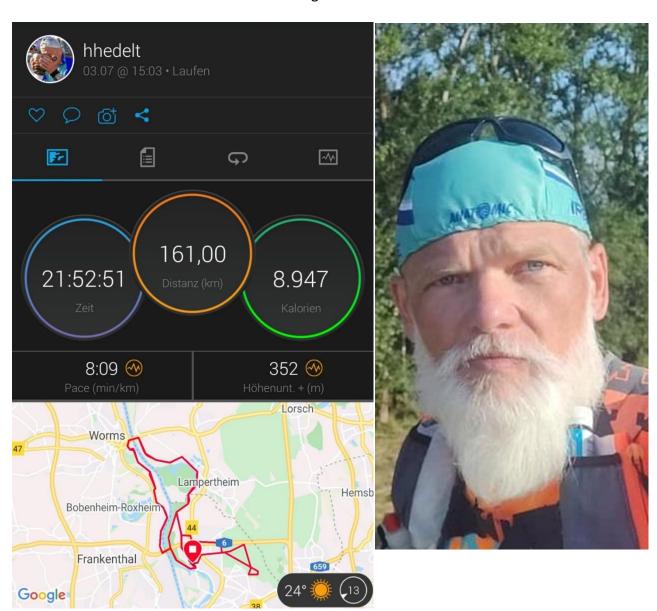

#### **ACHIEVEMENTS**

Congratulations to our German member, Holger Hedelt, who completed the virtual Washie 100 miler in a time of 21:52:51. An outstanding achievement!