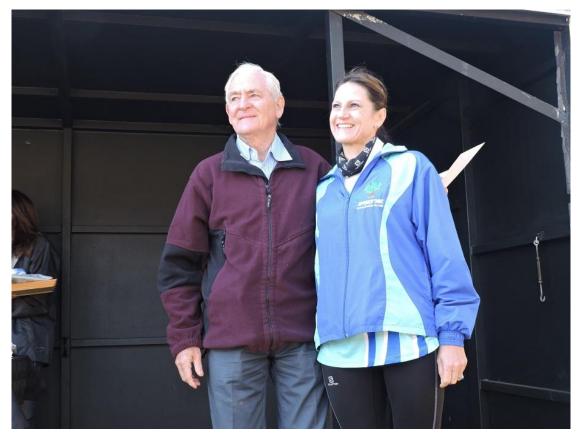

# **Photo Corner (Jackie Mekler)**

Annemarie Breytenbach with her daughter Sonika

Jurie Venter and Werner Smit looking strong

Brett Muir

Shaun Smee

Elmon Mhlanga

Xiangjian (Lewis) Jia

Tobie Schalkwyk

A beautiful ladies bus

And another one

Estelle Jansen van Vuuren on the podium with Jackie Mekler