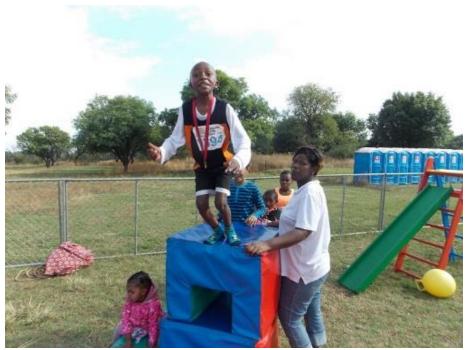

The kiddies corner was a beehive of activities

Action at the kiddies corner

The kiddies run has always been a very popular event

Spiderman wasn't so fit this year

Lizelle Bester of Liquifruit with one of the Jumping Kids