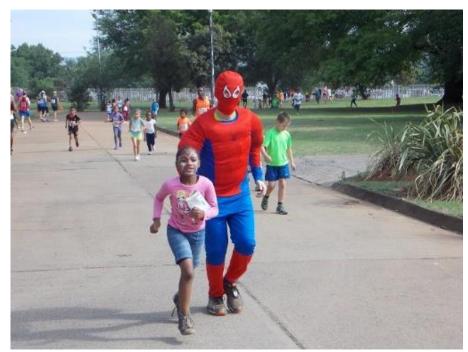

The kiddies corner was a beehive of activities

Action at the kiddies corner

The kiddies run has always been a very popular event

Spiderman wasn't so fit this year

Lizelle Bester of Liquifruit with one of the Jumping Kids