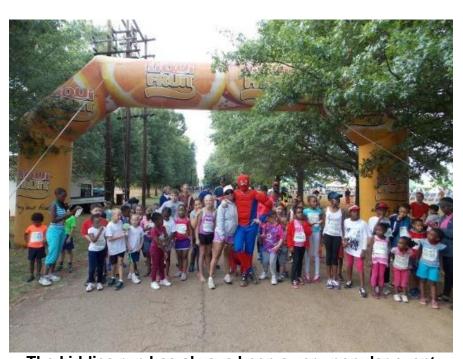

The kiddies corner was a beehive of activities

Action at the kiddies corner

The kiddies run has always been a very popular event

Spiderman wasn't so fit this year

Lizelle Bester of Liquifruit with one of the Jumping Kids